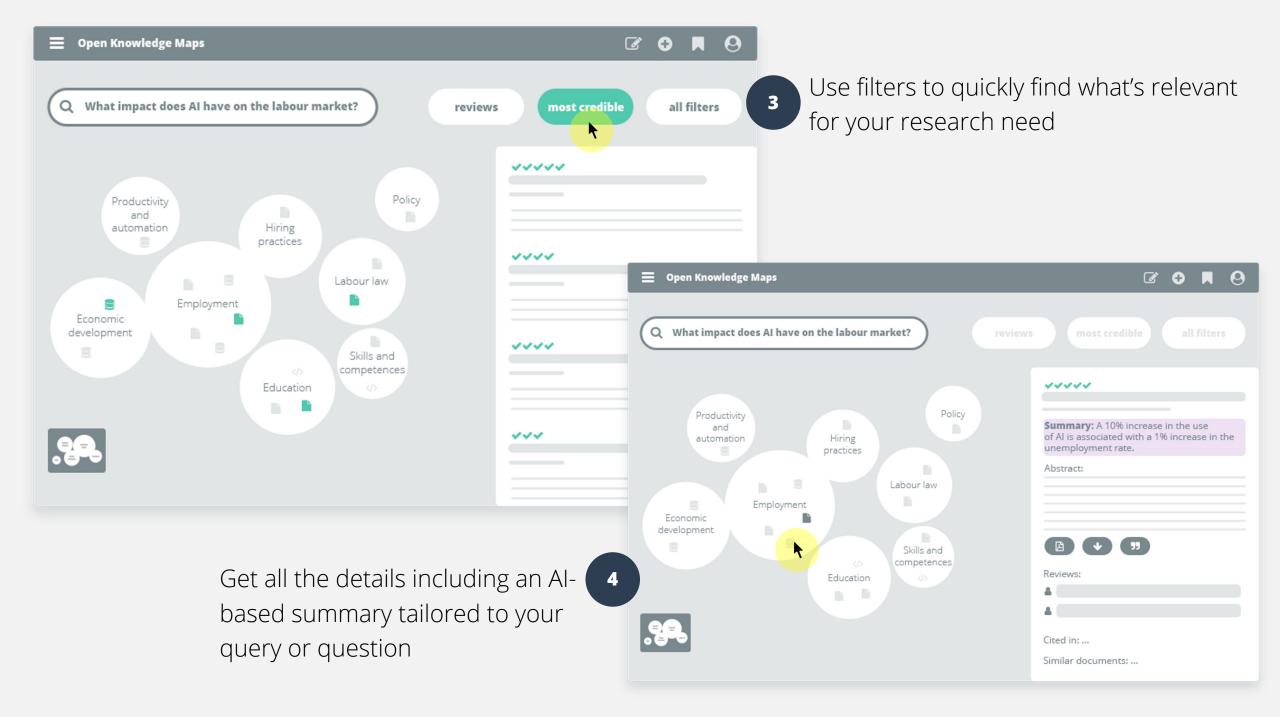

## How it works

An Open Knowledge Maps visualization presents you with a **topical overview** for your search term. It is **based on the most relevant documents** from either **BASE** or **PubMed** for your search term.

We operate an **artificial intelligence (AI) pipeline** to create the knowledge maps. The pipeline combines natural language processing methods to aggregate and display publications according to similarity in topics.