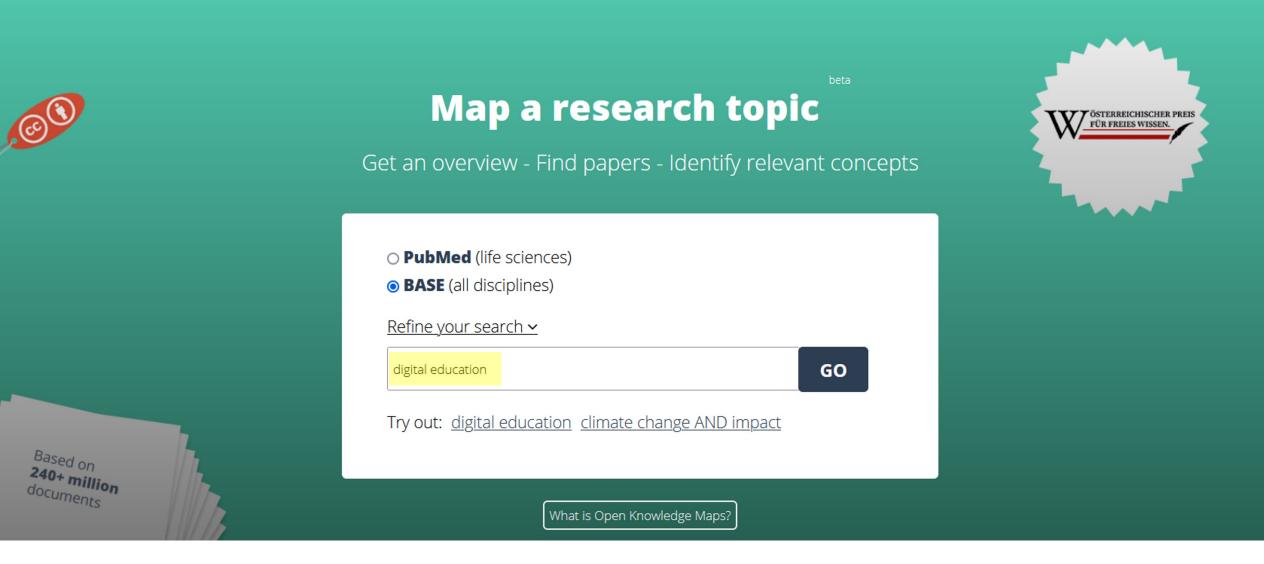

## How it works

An Open Knowledge Maps visualization presents you with a **topical overview** for your search term. It is **based on the most relevant documents** from either **BASE** or **PubMed** for your search term.

We operate an **artificial intelligence (AI) pipeline** to create the knowledge maps. The pipeline combines natural language processing methods to aggregate and display publications according to similarity in topics.