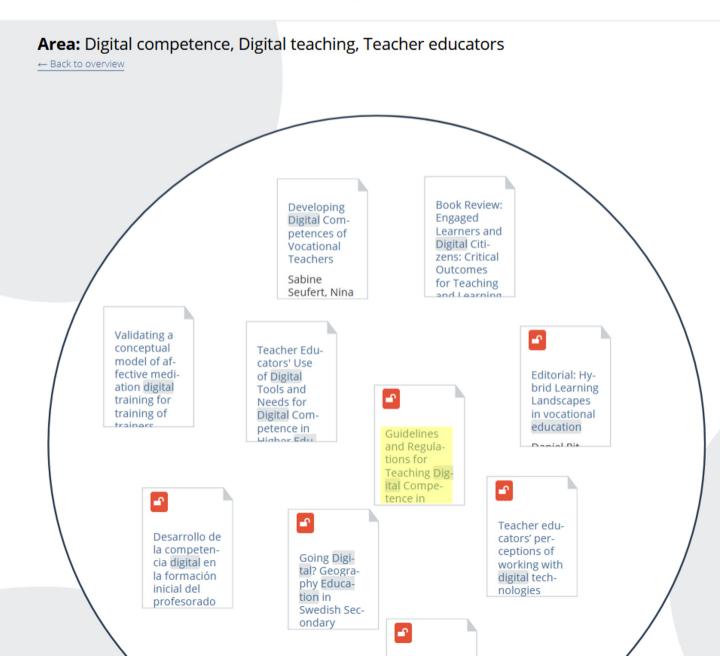

Become a supporting member

Q Search within map... show: Any sort by: Relevance -Validating a conceptual model of affective mediation digital LINK % training for training of trainers (TOT) in education through expert reviews Siti Nurhazzalilla Omar, Sobihatun Nur Abdul Salam, Fauziah Abdul Rahim (2019)[link]: http://repo.uum.edu.my/26995/ Training on affective mediation to TOT using digital tool is needed to motivate trainers to learn. However, to develop a digital training tool that will meet the training's objectives has require a model to be based on. Thus, this paper describes the... Area: Digital competence, Digital teaching, Teacher educators

#### open access 🗬

Guidelines and Regulations for Teaching Digital Competence in Schools and Teacher Education: A Weak Link?

Bård Ketil Engen, Tonje Hilde Giæver, Louise Mifsud in Nordic Journal of Digital Literacy, Vol 10, Pp 69-83 (2015) (2015-01-01T00:00:00Z)

[link]: https://doaj.org/article/141634970a3547bba0b28dd852322600

Abstract Teacher education has recently been criticised for not fulfilling its obligation to adequately prepare teachers to utilise digital tools in the classroom. In this paper, we raise the question of why Norwegian teacher education does not prepa...

Area: Digital competence, Digital teaching, Teacher educators

open access 🖌

Teacher educators' perceptions of working with digital tech-

PDF 👁

~