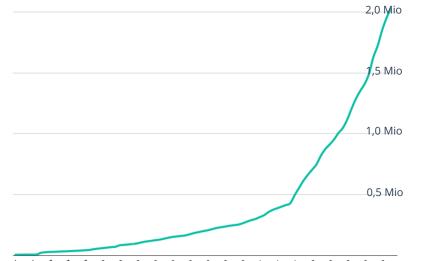

### The story so far

We are the largest visual search engine for research

GROWTH OF KNOWLEDGE MAPS

510 910 117 517 917 118 518 918 119 519 919 1120 5120 9120 112 512 9121 112 5122 9122 1123 5123

2+ million knowledge maps created100,000+ monthly visits200+ countries and territories