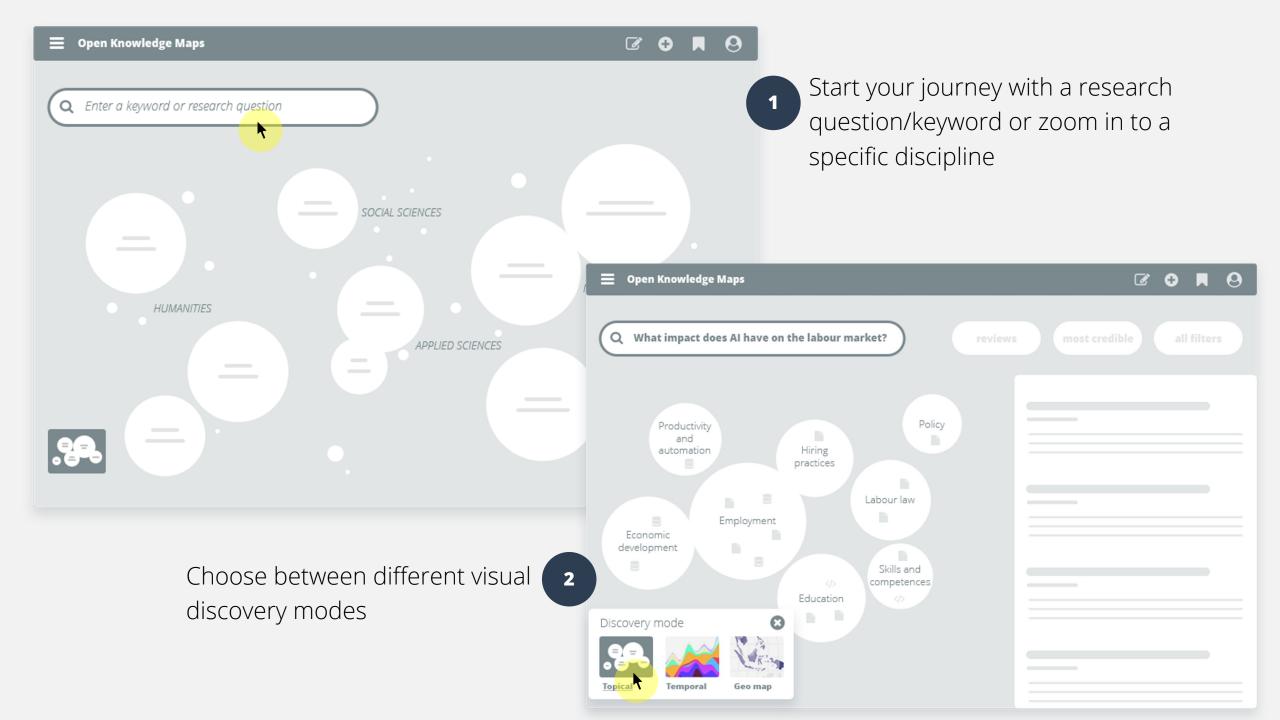

## How it works

An Open Knowledge Maps visualization presents you with a **topical overview** for your search term. It is **based on the most relevant documents** from either **BASE** or **PubMed** for your search term.

We operate an **artificial intelligence (AI) pipeline** to create the knowledge maps. The pipeline combines natural language processing methods to aggregate and display publications according to similarity in topics.