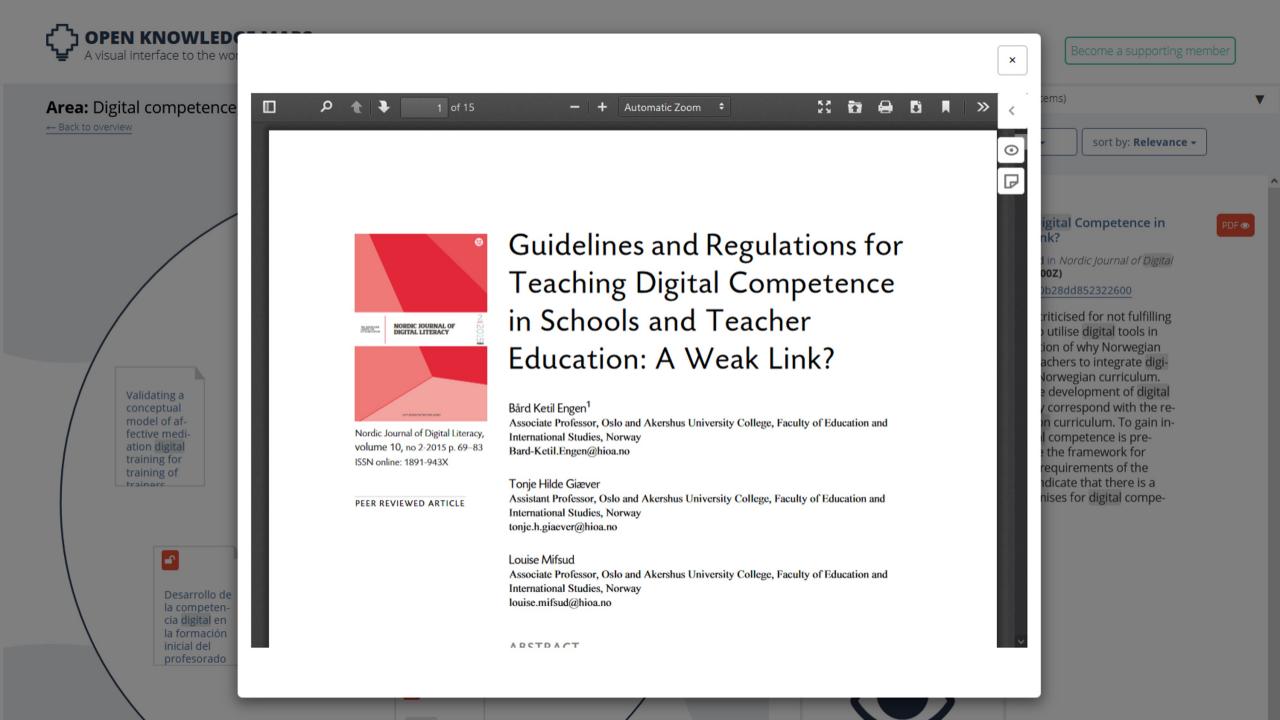

#### open access 🗬

Guidelines and Regulations for Teaching Digital Competence in Schools and Teacher Education: A Weak Link?

Bård Ketil Engen, Tonje Hilde Giæver, Louise Mifsud in Nordic Journal of Digital Literacy, Vol 10, Pp 69-83 (2015) (2015-01-01T00:00:00Z)

[link]: https://doaj.org/article/141634970a3547bba0b28dd852322600

Abstract Teacher education has recently been criticised for not fulfilling its obligation to adequately prepare teachers to utilise digital tools in the classroom. In this paper, we raise the question of why Norwegian teacher education does not prepa...

Area: Digital competence, Digital teaching, Teacher educators

open access 🖌

Teacher educators' perceptions of working with digital tech-

PDF 👁

~