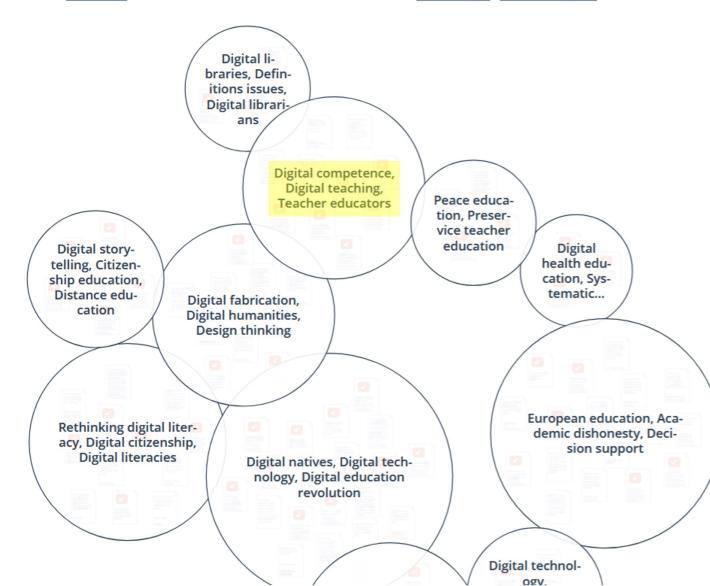

#### Overview of digital education ()

100 most relevant documents (51 open access) Source: BASE Until 16 Feb 2021 Document types High metadata quality

Area: Rethinking digital literacy, Digital citizenship, Digital literacies

Area: Digital natives, Digital technology, Digital education revolution

Paradox, promise and public pedagogy: implications of the fed-

PDF 👁

LINK %

LINK %

Search About Community News FAOs Get in touch Team Projects