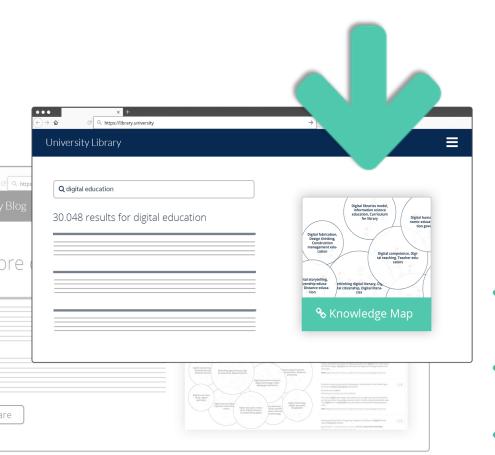

# **Complement existing discovery systems** such as a library catalog or a document search

# **Make resources other than journal articles** (e.g. preprints, research data, software) more visible and better discoverable