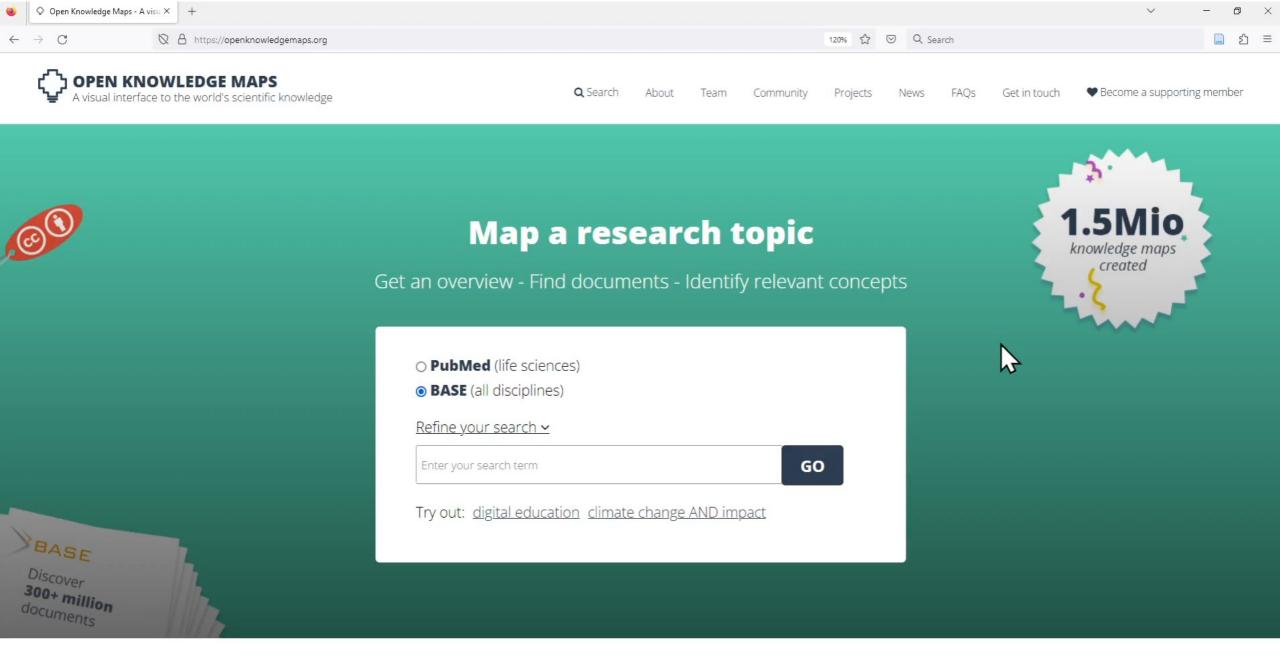

## How it works

An Open Knowledge Maps visualization presents you with a **topical overview** for your search term. It is **based on the most relevant documents** from either **BASE** or **PubMed** for your search term.

We operate an **artificial intelligence (AI) pipeline** to create the knowledge maps. The pipeline combines natural language processing methods to aggregate and display publications according to similarity in topics.