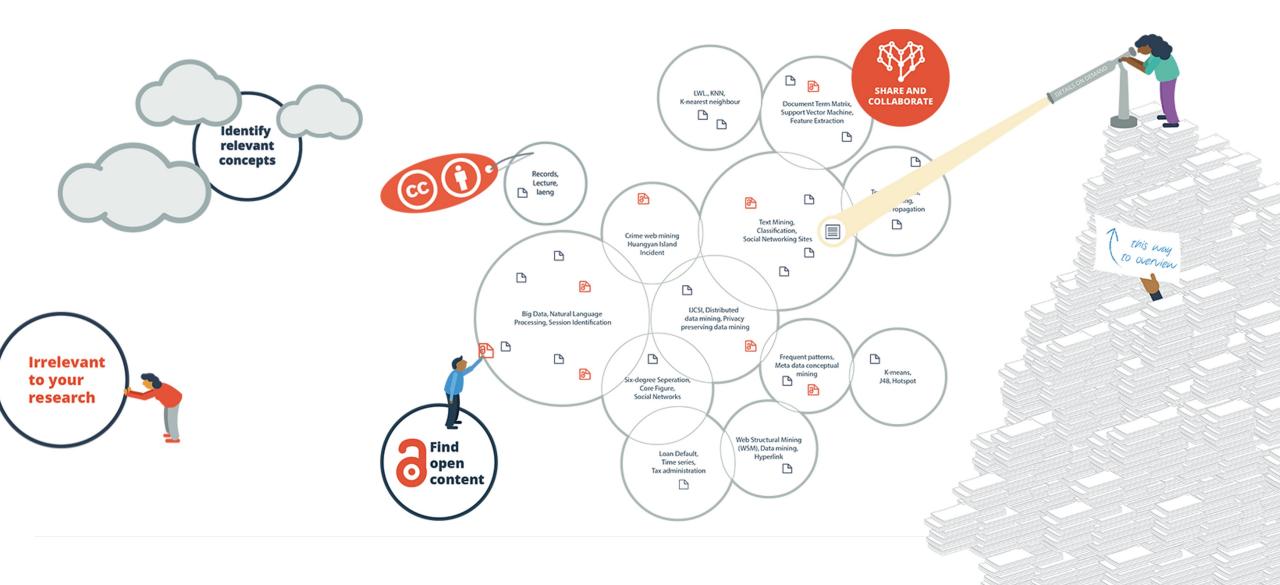

## How it works

An Open Knowledge Maps visualization presents you with a **topical overview** for your search term. It is **based on the most relevant documents** from either **BASE** or **PubMed** for your search term.

We operate an **artificial intelligence (AI) pipeline** to create the knowledge maps. The pipeline combines natural language processing methods to aggregate and display publications according to similarity in topics.