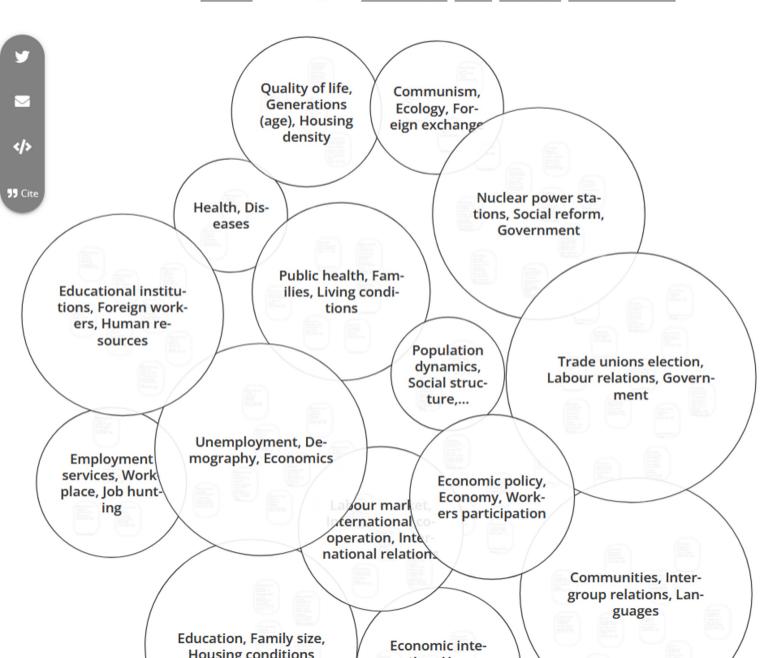

#### Knowledge Map of labour

95 documents Data source: AUSSDA... Until 25 Aug 2023 Document types All lang Data quality () More information

| ~                             | Overview (95 documents)                        | ~ |
|-------------------------------|------------------------------------------------|---|
| Q Search within visualization | show: Any <b>v</b> sort by: Relevance <b>v</b> |   |
|                               |                                                |   |