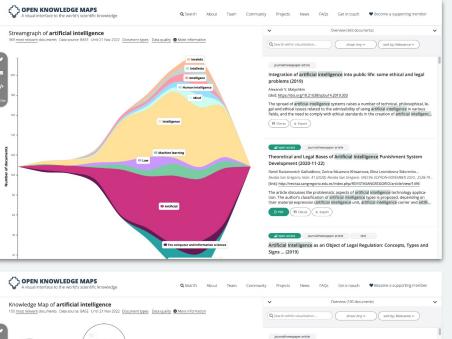

## **Example: ETH Library integration**

| ETH-Bibliothek @ swisscovery                                                                           | Neue Suche Hilfe Fernleihe ETH-Bibliothek                                                                                                                                                                                                                                                                                                                                                                                                                                                                                                                                                                                                                                                                                                                                                                                                                                                                                                                                                                                                                                                                                                                                                                                                                                                                                                                                                                                                                                                                                                                                                                                                                                                                                                                                                                                                                                                                                                                                                                                                                                                                                                                                                                                                                                                                                                                                                                      | ිසල් 🧎 💄 Anmelden                                                                                                                                                                                                                                                                                                                                                                                                                                                                                                                                                                                                                                                                                                               |
|--------------------------------------------------------------------------------------------------------|----------------------------------------------------------------------------------------------------------------------------------------------------------------------------------------------------------------------------------------------------------------------------------------------------------------------------------------------------------------------------------------------------------------------------------------------------------------------------------------------------------------------------------------------------------------------------------------------------------------------------------------------------------------------------------------------------------------------------------------------------------------------------------------------------------------------------------------------------------------------------------------------------------------------------------------------------------------------------------------------------------------------------------------------------------------------------------------------------------------------------------------------------------------------------------------------------------------------------------------------------------------------------------------------------------------------------------------------------------------------------------------------------------------------------------------------------------------------------------------------------------------------------------------------------------------------------------------------------------------------------------------------------------------------------------------------------------------------------------------------------------------------------------------------------------------------------------------------------------------------------------------------------------------------------------------------------------------------------------------------------------------------------------------------------------------------------------------------------------------------------------------------------------------------------------------------------------------------------------------------------------------------------------------------------------------------------------------------------------------------------------------------------------------|---------------------------------------------------------------------------------------------------------------------------------------------------------------------------------------------------------------------------------------------------------------------------------------------------------------------------------------------------------------------------------------------------------------------------------------------------------------------------------------------------------------------------------------------------------------------------------------------------------------------------------------------------------------------------------------------------------------------------------|
|                                                                                                        | artificial intelligence × / swisscovery ohne CDI - C                                                                                                                                                                                                                                                                                                                                                                                                                                                                                                                                                                                                                                                                                                                                                                                                                                                                                                                                                                                                                                                                                                                                                                                                                                                                                                                                                                                                                                                                                                                                                                                                                                                                                                                                                                                                                                                                                                                                                                                                                                                                                                                                                                                                                                                                                                                                                           | Erweiterte Suche                                                                                                                                                                                                                                                                                                                                                                                                                                                                                                                                                                                                                                                                                                                |
| Ergebnisse optimieren<br>Sortieren nach Relevanz 👻<br>Zeige nur 🗸                                      | O ausgewählt       SEITE 1       41.079 Ergebnisse       Image: mail of the second s                                                                                                                                                                                                                                                                                                                                           |                                                                                                                                                                                                                                                                                                                                                                                                                                                                                                                                                                                                                                                                                                                                 |
| Ressourcentyp 🗸<br>Jahr 🗸<br>ETH Zürich 🗸<br>swisscovery Network 🗸                                     | Artificial intellige Hunt, Earl B,      Overview o artificial intelligence     Bjun 2022 Document types Data quality     More information     Our information                                                                                                                                                                                                                                                                                                                                                                                                                                                                                                                                                                                                                                                                                                                                                                                                                                                                                                                                                                                                                                                                                                                                                                                                                                                                                                                                                                                                                                                                                                                                                                                                                                                                                                                                                                                                                                                                                                                                                                                                                                                                                                                                                                                                                                                  | Trimunity Projects News FAQs Get in touch  Become a supporting member  C Overview (100 documents)  G Search within visualization show: Any  Sort by: Relevance  Tot                                                                                                                                                                                                                                                                                                                                                                                                                                                                                                                                                             |
| Sprache ∨<br>Urheber_in ∨<br>Thema ∨                                                                   | BUCH       Artificial intelling         Artificial intelling       Image: State of the Art Rep         1987.; © 1987       Tors         Online verfügb:       Tors         General Physics and Astronomy, Artificial intellingence teachnology, Application of artificial       Chest radiograph         Application of artificial intellingence teachnology, Application of artificial       Hg Finance                                                                                                                                                                                                                                                                                                                                                                                                                                                                                                                                                                                                                                                                                                                                                                                                                                                                                                                                                                                                                                                                                                                                                                                                                                                                                                                                                                                                                                                                                                                                                                                                                                                                                                                                                                                                                                                                                                                                                                                                       | Artificial intelligence as an Object of Legal Regulation: Concepts, Types and Signs (2019)         A.O. Grinchu [doi: https://dx.doi.org/10.5281/zenodo.3608161         Recently, more and more attention has been paid to the legal regulation of artificial intelligence. Yes, in many countries today, innovations of modern technologies are used; technical filling for a smart home, unnamed cars, lawyers-bots, etc this testifies to the growing role of artificial intelligence. To the set of artificial intelligence. Legal regulation, Artificial intelligence, Deep lear         Area: Trustworthy and ethical artificial artificial artificial intelligence. Legal regulation, Artificial intelligence, Deep lear |
| Datenquelle ~<br>Meine Suche schicken an ^<br>Open Knowledge Maps (BASE)<br>Open Knowled Maps (Pubmed) | Artificial intellige<br>Rich, Elaine (Urheb<br>Mitmetric 1<br>Computer net:<br>Gorguter net:<br>Computer net | Journal/newspaper article      THE IMPORTANCE OF ARTIFICIAL INTELLIGENCE IN MODERN TECHNOLOGY (2022-04-07)      Babajano Bolurbek, Rakhimberdiyev Sarjarbek, Virinboyev Elmurod, Alisher Satimov Journal of Advanced Scientific Research (SSN: 0376-9595) Vol.2 (Issue 1) 60-72      [link]: https://zenodo.org/record/6421609      Abstract. The article provides a brief history of work in the field of artificial intelligence, character-<br>izes the directions of artificial intelligence, gives a general overview of the current state of re-                                                                                                                                                                          |
| Online at: <u>https://eth.swisscovery.slsp.</u>                                                        | ch/                                                                                                                                                                                                                                                                                                                                                                                                                                                                                                                                                                                                                                                                                                                                                                                                                                                                                                                                                                                                                                                                                                                                                                                                                                                                                                                                                                                                                                                                                                                                                                                                                                                                                                                                                                                                                                                                                                                                                                                                                                                                                                                                                                                                                                                                                                                                                                                                            | search and development of artificial intelligence systems, lists the main trends in the field of artific.                                                                                                                                                                                                                                                                                                                                                                                                                                                                                                                                                                                                                       |