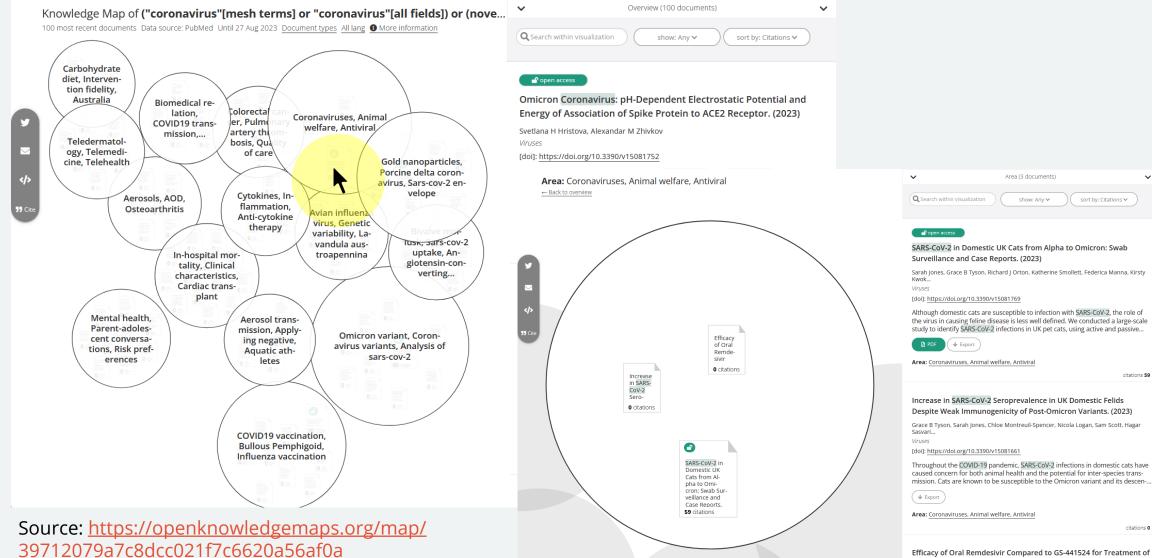

## How it works

An Open Knowledge Maps visualization presents you with a **topical overview** for your search term. It is **based on the most relevant documents** from either **BASE** or **PubMed** for your search term.

We operate an **artificial intelligence (AI) pipeline** to create the knowledge maps. The pipeline combines natural language processing methods to aggregate and display publications according to similarity in topics.